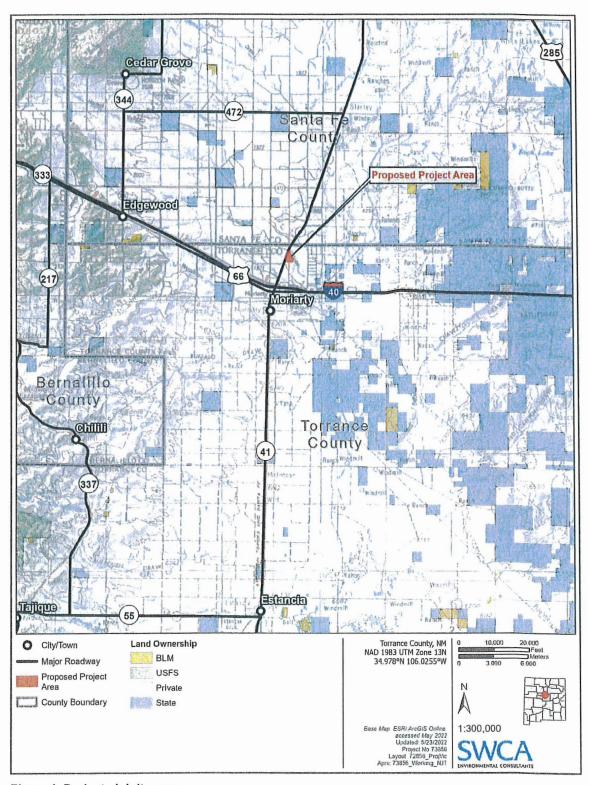

**B. P & Z:** Approval of special use for fuel storage and distribution facility.