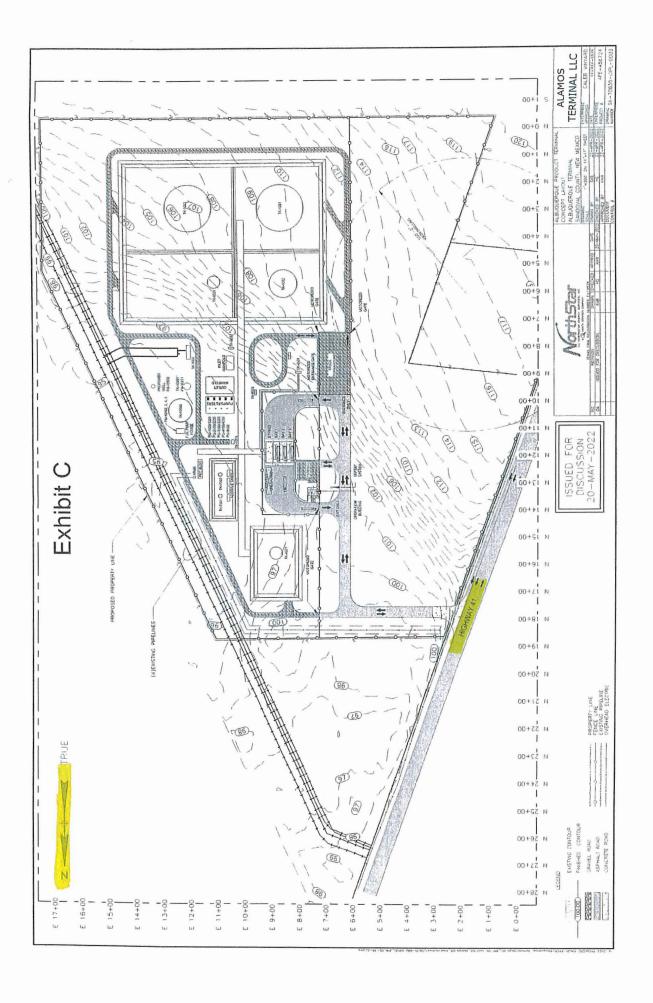

**B. P & Z:** Approval of special use for fuel storage and distribution facility.